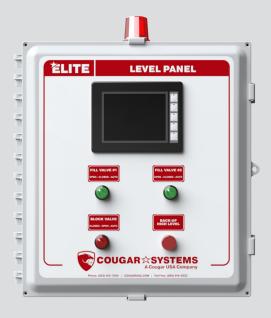

**A Cougar USA Company** 

Level Control Panel

The Elite Series is a PLC based control panel with digital touch screen for level control applications. The UL 508a Listed control panel utilizes a continuous level transmitter input for reading the tank level as well as fill valve and alarm settings.

The panel mounted touchscreen displays system operation, alarm status, and provides simple selection of all control and alarm set points.

## **FEATURES**

- UL 508a listed
- Type 4X polycarbonate enclosure
- Visual/audible alarm indication with silencing
- LED illuminated HOA switches
- PLC based control system
- Door mounted touch screen
- Level indication continuous level transmitters
- Incoming power circuit breaker (115/1 VAC)
- · Remote monitoring dry contacts
- Optional BAS communication (Modbus RTU)